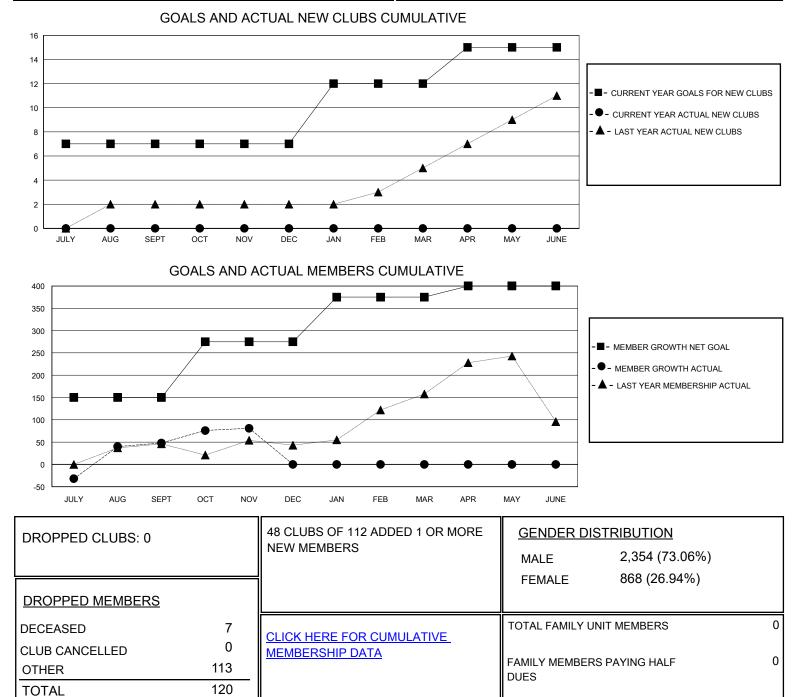

## District 306 B1

Results as of: 11/30/2024

| GMT:                  | LOCATION REP OF SRI LANKA |           |               |                       |                          |                         | GMT CA                                             |
|-----------------------|---------------------------|-----------|---------------|-----------------------|--------------------------|-------------------------|----------------------------------------------------|
| Clubs                 |                           |           |               | Members               |                          |                         |                                                    |
| RESULTS FOR 2024-2025 |                           |           |               | RESULTS FOR 2024-2025 |                          |                         |                                                    |
| QUARTER               | NEW CLUB GOAL             | NEW CLUBS | DROPPED CLUBS | QUARTER               | EMBER GROWTH NET<br>GOAL | MEMBER GROWTH<br>ACTUAL | DROPPED<br>MEMBERS ACTUAL<br>(including transfers) |
| JULY/AUG/SEPT         | 7                         | 0         | 0             | JULY/AUG/SEPT         | 150                      | 171                     | 95                                                 |
| OCT/NOV/DEC           | 0                         | 0         | 0             | OCT/NOV/DEC           | 125                      | 63                      | 26                                                 |
| JAN/FEB/MAR           | 5                         | 0         | 0             | JAN/FEB/MAR           | 100                      | 0                       | 0                                                  |
| APR/MAY/JUNE          | 3                         | 0         | 0             | APR/MAY/JUNE          | 25                       | 0                       | 0                                                  |